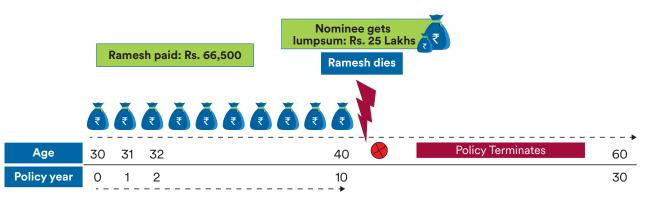

#### **HOW DOES THE PLAN WORK?**

Ramesh aged 30 years opts for "PNB Metlife-Saral Jeevan Bima" and opts for a Basic Sum Assured of Rs. 25 Lakhs with an Annualised Premium of Rs. 6,650. He chooses Regular Pay with a Policy Term of 30 years.

Ramesh dies on the 10th year and his Nominee receives Rs 25 Lakhs Sum Assured as Death Benefit.

PNB MetLife India Insurance Company Limited, Registered office address: Unit No. 701, 702 & 703, 7th Floor, West Wing, Raheja Towers, 26/27 M G Road, Bangalore -560001, Karnataka. IRDAI Registration number 117. CI No: U66010KA2001PLC028883. PNB MetLife Saral Jeevan Bima (UIN: 117N128V04). This version of the document invalidates all previous printed versions for this particular plan. No Benefit is payable on survival till the end of policy term. For more details on risk factors, terms and conditions please read sales brochure carefully before concluding a sale. Premiums are exclusive of taxes and assuming life assured is in good health. \*Tax benefits are as per the Income Tax Act, 1961, & are subject to amendments made thereto from time to time. Please consult your tax consultant for more details. Goods and Services Tax (GST) shall be levied as per prevailing tax laws which are subject to change from time to time. The marks "PNB" and "MetLife" are registered trademarks of Punjab National Bank and Metropolitan Life Insurance Company, respectively. PNB MetLife India Insurance Company Limited is a licensed user of these marks. Email: indiaservice@phometlife.co.in or Write to us: 1st Floor, Techniplex -1, Techniplex Complex, Off Veer Savarkar Flyover, Goregaon (West), Mumbai – 400062, Maharashtra. AD-F/2024-25/566.