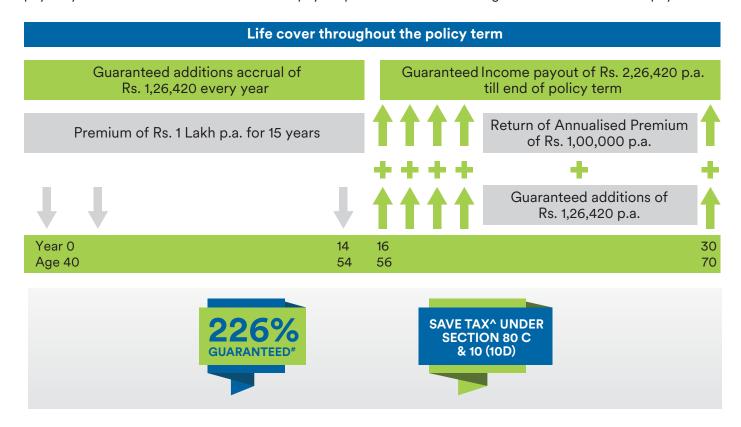

### **HOW DOES YOUR PLAN WORK?**

Sachin, aged 40 years wants to invest in a plan that provides him guaranteed income payouts for his retirement needs. He invests in PNB MetLife Guaranteed Future Plan and selects:

- Benefit Payout option Option 2 'Income Option'
- Premium payment term of 15 years, Deferment period of 0 years and Policy term of 30 years
- Annualised Premium of Rs. 1,00,000 (exclusive of taxes/cesses) and gets Basic Sum Assured of Rs.10,00,000

He starts receiving a Guaranteed Income payout of Rs. 2,26,420 from end of 16th policy year till end of the policy term. He can choose to start receiving a Guaranteed Income payout at any selected date during the income payout year till the due date of next income payout provided it is succeeding the due date of income payout.