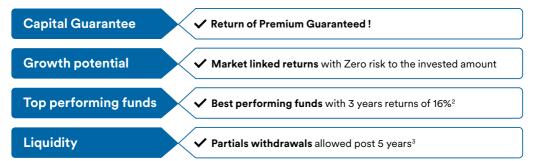

**KEY FEATURES** 

WEALTH CREATION WITH MARKET-LINKED RETURNS

FUND BOOSTERS TO ENHANCE YOUR FUND VALUE\*

<sup>2</sup> Multiplier III fund as on 31<sup>st</sup> March 2022.

<sup>3</sup>Partial Withdrawal is only available with PNB MetLife Smart Platinum Plus. Please refer policy terms and conditions for further details.