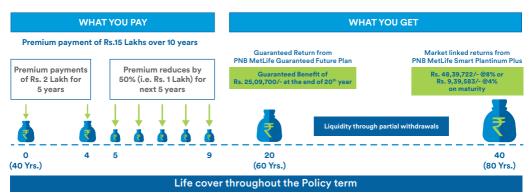

Premium is exclusive of Goods and Service Tax, applicable surcharges, and cess.

The above illustration is for a male life aged 40 years investing Rs. 1 Lakh in PNB Met Life Guaranteed Future Plan (MGFP) for Premium Payment Term 10 years & Policy Term 20 years and Rs. 1 Lakh in PNB MetLife Smart Platinum Plus (MSPP) for Premium Payment Term 5 years and Maturity Age till 80 years of age.